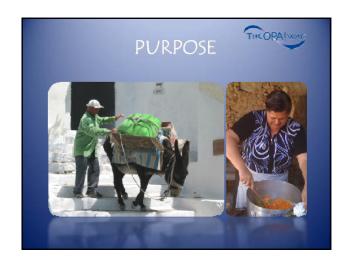

Others:
Share with a co-worker how much and why you truly appreciate and value their contributions to your organizational group.

Purpose:
Allocate some time each day to reflect upon what really motivates you toward your aim(s) at work.