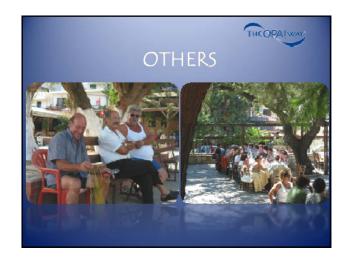

Others:
Share with a co-worker how much and why you truly appreciate and value their contributions to your organizational group.

Purpose:
Allocate some time each day to reflect upon what really motivates you toward your aim(s) at work.